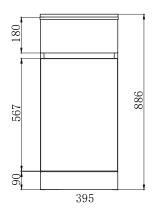

#### **Overall Dimensions:**

395 W x 870 H x 570mm D

#### Cabinet:

- 0.8mm galvanised steel white powder coated unit
- / Reversible soft close door with finger pull functionality, full overlay design and internal floor
- Pre-punched washing machine hose holes to conceal washing machine drainage hose and taps