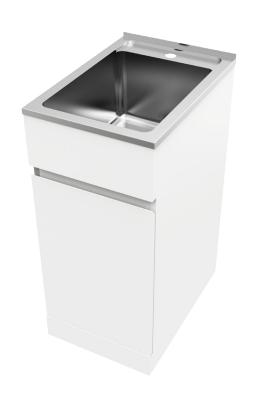

# Nugleam™35L Soft Close Laundry Unit

#### **Overall Dimensions:**

395 W x 870 H x 570mm D

### Bowl:

- / 35L bowl with centre taphole
- / 304 stainless steel bowl with 25mm internal corner radius
- / 90mm stainless steel basket waste

#### Cabinet:

- 0.8mm galvanised steel white powder coated unit
- / Reversible soft close door with finger pull functionality, full overlay design and internal floor
- Pre-punched washing machine hose holes to conceal washing machine drainage hose and taps