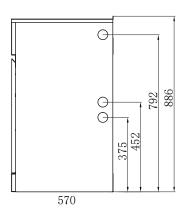

#### **Overall Dimensions:**

395 W x 870 H x 570mm D

#### Cabinet:

- 0.8mm galvanised steel white powder coated unit
- / Reversible soft close door with finger pull functionality, full overlay design and internal floor
- Pre-punched washing machine hose holes to conceal washing machine drainage hose and taps