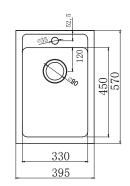

#### **Overall Dimensions:**

395 W x 870 H x 570mm D

### Bowl:

- / 35L bowl with centre taphole
- / 304 stainless steel bowl with 25mm internal corner radius
- / 90mm stainless steel basket waste